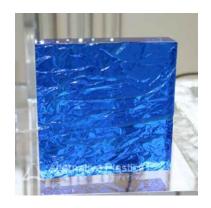

Clear crushed ice can also be laminated over coloured sheet and block to create other colour effects

This sheet is great for creating textured displays and also can be used for obscured glazing.

In this photo some Crushed Ice sheet was specially manufactured in a transparent blue.

The sheet was then laminated onto clear block creating an illusion that the entire block is blue when viewed through the front or back.

Crushed Ice Sheets available in the following panel sizes:

• 3020 x 1520 x 6mm