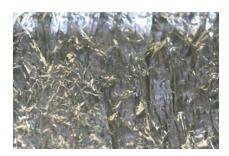

## **CRUSHED ICE SWATCH**

Here you can see our crushed Ice acrylic sheet which is available in 6mm thickness.

Although the sheet is normally only available in clear, other colours can be produced. (Minimum order quantity would apply).

Clear crushed ice can also be laminated over coloured sheet and block to create other colour effects

This sheet is great for creating textured displays and also can be used for obscured glazing.

In this photo some Crushed Ice sheet was specially manufactured in a transparent blue.