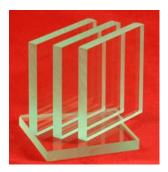

## **GREEN EDGE / SILICON SWATCH**

Here are samples of our green edge sheet or sometimes referred to as "silicon". The sheets here are shown with sawn cut edges.

The sheets appear visually clear and colourless when you look through them, but have the look of green glass at the edges.

The edges can easily be polished to a glossy finish.

Here a sample of green edge is shown resting on a cube of clear acrylic for comparison.

Both the cube and green edge block have been given our perfect polished finish.