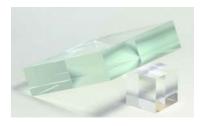

## **GREEN EDGE / SILICON SWATCH**

Here are samples of our green edge sheet or sometimes referred to as "silicon". The sheets here are shown with sawn cut edges.

The sheets appear visually clear and colourless when you look through them, but have the look of green glass at the edges.

The edges can easily be polished to a glossy finish.

Here a sample of green edge is shown resting on a cube of clear acrylic for comparison.

Both the cube and green edge block have been given our perfect polished finish.